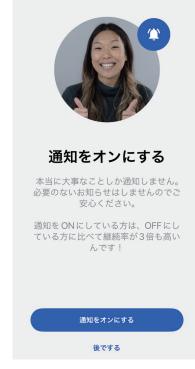

④[Eメールアドレスで続け る]をタップします。

⑤作成したアカウントを入力 し、[ログイン]をタップします。

⑥通知のオン/オフを選択し ます。

⑦メッセージの[はい]をタッ プします。