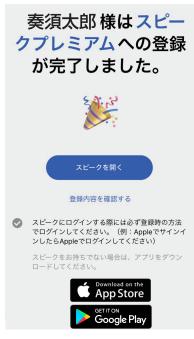

## ❷ 引き換えコードの適用手順

 下記のページを開きます。 https://app.usespeak.com/jp-ja/redeem
上記の画面が出たら、先ほど作成したアカウントでサインインをします。

②引き換えコードを入力し、 [入力]をタップします。

③[引き換える]をタップします。

④[登録完了画面]が表示されます。その後GooglePlay-Storeか、AppStoreからア プリを入手し、作成したアカ ウントでログインします。