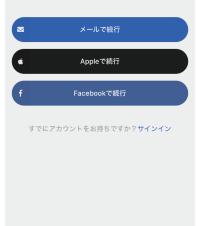

## ● アカウントの作成/ログイン手順

①スマホやパソコンのブラウ ザから下記にアクセスします。 https://app.usespeak.com/jp-ja/redeem

Speak

サインアップして続行

よくある質問

②スピークのアカウントを新 規で作成する場合は、[メー ルで続行]をタップします。既 にアカウントをお持ちの場合 はサインインを選択します。 ・ Speak
ウインアップして続行
スホ
メールアドレス
パスワード
パスワード
パスワードは失学れた大きな学生からか、全部でも文字なん。
大きなるとな、スピークの利用規約とプライ、してもなっています。
ターンアップ
メーンアック

③名前、メールアドレス、パス ワードを入力し、[サインアップ] をタップします。登録後入力し たメールアドレスにメールが 届いているか確認します。