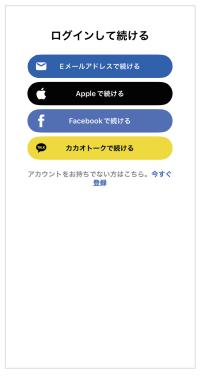

## ❸ 利用開始までの手順

①[アプリ]をタップします。

②[許可]をタップします。

③画面下部の[ログインして ください]をタップします。

| E۲   | ールでログ    | インする |  |
|------|----------|------|--|
| Eメール |          |      |  |
| パスワー | 4        |      |  |
|      | ログイン     |      |  |
| 18   | スワードをお忘れ | ですか? |  |
|      |          |      |  |
|      |          |      |  |
|      |          |      |  |
|      |          |      |  |
|      |          |      |  |
|      |          |      |  |
|      |          |      |  |
|      |          |      |  |
|      |          |      |  |

④[Eメールアドレスで続け る]をタップします。

⑤作成したアカウントを入力 し、[ログイン]をタップします。

⑥通知のオン/オフを選択し ます。

⑦メッセージの[はい]をタッ プします。