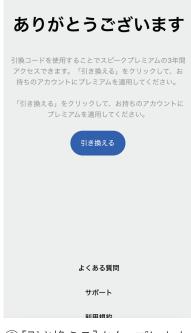

## ❷ 引き換えコードの適用手順

 下記のページを開きます。 https://app.usespeak.com/jp-ja/redeem
上記の画面が出たら、先ほど作成したアカウントでサインインをします。

②引き換えコードを入力し、 [入力]をタップします。

③[引き換える]をタップします。

④[登録完了画面]が表示されます。その後GooglePlay-Storeか、AppStoreからア プリを入手し、作成したアカ ウントでログインします。