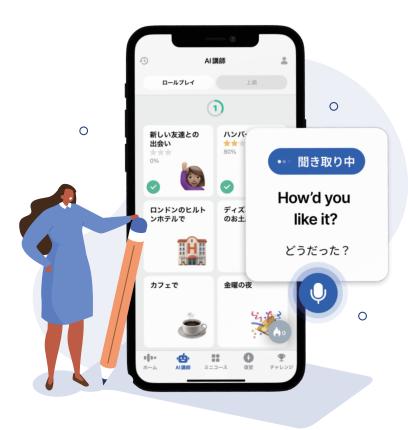

## ● アカウントの作成/ログイン手順

①スマホやパソコンのブラウ ザから下記にアクセスします。 https://app.usespeak.com/jp-ja/redeem

Speak

サインアップして続行

よくある質問

②スピークのアカウントを新 規で作成する場合は、[メー ルで続行]をタップします。既 にアカウントをお持ちの場合 はサインインを選択します。 ・ Speak
ウインアップして続行
スホ
メールアドレス
パスワード
パスワード
パスワードは失学れた大きな学生からか、全部でも文字なん。
大きなるとな、スピークの利用規約とプライ、してもなっています。
ターンアップ
メーンアック