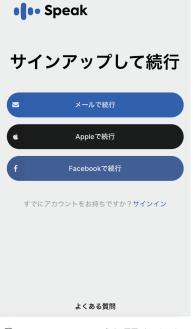

## ● アカウントの作成/ログイン手順

①スマホやパソコンのブラウ ザから下記にアクセスします。 https://app.usespeak.com/jp-ja/redeem

Speak

サインアップして続行

よくある質問

②スピークのアカウントを新 規で作成する場合は、[メー ルで続行]をタップします。既 にアカウントをお持ちの場合 はサインインを選択します。 ・ Speak
ウインアップして続行
スホ
メールアドレス
パスワード
パスワード
パスワードは失学れた大きな学生からか、全部でも文字なん。
大きなるとな、スピークの利用規約とプライ、してもなっています。
ターンアップ
メーンアック

③名前、メールアドレス、パス ワードを入力し、[サインアップ] をタップします。登録後入力し たメールアドレスにメールが 届いているか確認します。