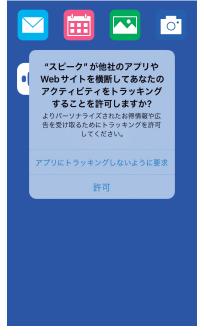

## ❸ 利用開始までの手順

①[アプリ]をタップします。

②[許可]をタップします。

③画面下部の[ログインして ください]をタップします。

| E۲   | ールでログ    | インする |  |
|------|----------|------|--|
| Eメール |          |      |  |
| パスワー | 4        |      |  |
|      | ログイン     |      |  |
| 18   | スワードをお忘れ | ですか? |  |
|      |          |      |  |
|      |          |      |  |
|      |          |      |  |
|      |          |      |  |
|      |          |      |  |
|      |          |      |  |
|      |          |      |  |
|      |          |      |  |
|      |          |      |  |