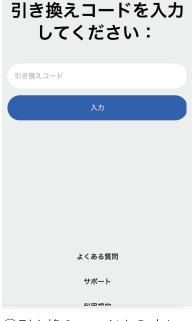

## ❷ 引き換えコードの適用手順

 下記のページを開きます。 https://app.usespeak.com/jp-ja/redeem
上記の画面が出たら、先ほど作成したアカウントでサインインをします。

②引き換えコードを入力し、 [入力]をタップします。

③[引き換える]をタップします。

④[登録完了画面]が表示されます。その後GooglePlay-Storeか、AppStoreからア プリを入手し、作成したアカ ウントでログインします。